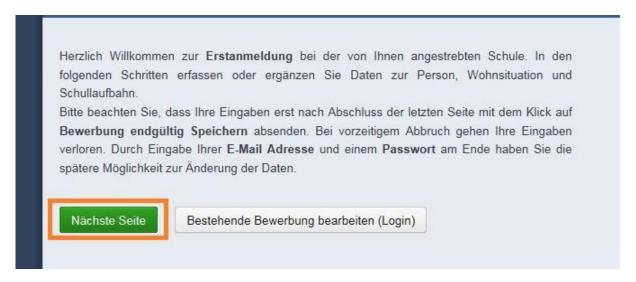

## Help with filling out the form:

You will see the greeting page below. It bids you welcome to the registration for your desired school. In the following steps, you will have to input personal data, your living situation and your child's school career.

Please note that your application will only be sent after you have clicked the save button, once you have completed the final page of the application. If you leave the process before this step, your data will not be saved. By entering your email address and a password at the end, you have the opportunity to edit your data later on.

Click on the "next page" button:

Nächste Seite

On this page, input your child's data.. Fields with stars (\*) MUST be filled in. The social security number (SV-Nummer) is 10 digits long.

If your **child** has no **Austrian** social security number, click: