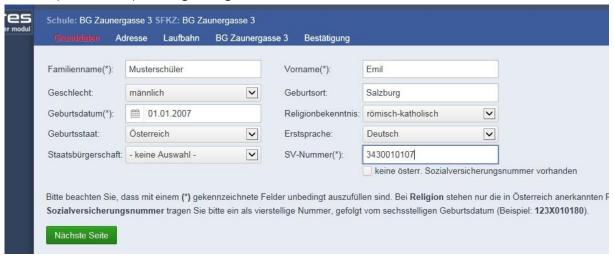

Click on the "next page" button:

Nächste Seite

On this page, input your child's data.. Fields with stars (\*) MUST be filled in. The social security number (SV-Nummer) is 10 digits long.

If your **child** has no **Austrian** social security number, click:

keine österr. Sozialversicherungsnummer vorhanden

On the next page, enter your data (the data of all legal guardians).

If you want to input data for a legal guardian who lives at a different address, click on: