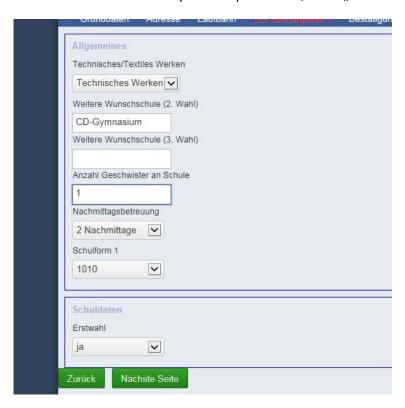

On the next page, you have the opportunity to indicate whether you child would prefer a technicalor textiles-based Design and Technology course.

You can also indicate a second or third school preference here. If not, leave it blank.

If your child already has siblings at SALIS, enter the number in the field.

If required, you can enter the number of days on which you would like afternoon care in the field Nachmittagsbetreuung (this is not yet a fixed registration). Attention: This service is not free of charge.

## Schulform 1 is 1010

In case a different school is your first preference, enter "nein" in the field SCHULDATEN Erstwahl.

Before saving, please complete the captcha. Enter the symbols that are crossed out into the field.