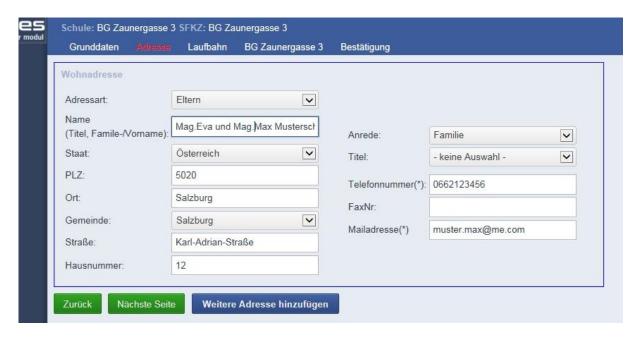

keine österr. Sozialversicherungsnummer vorhanden

On the next page, enter your data (the data of all legal guardians).

If you want to input data for a legal guardian who lives at a different address, click on: