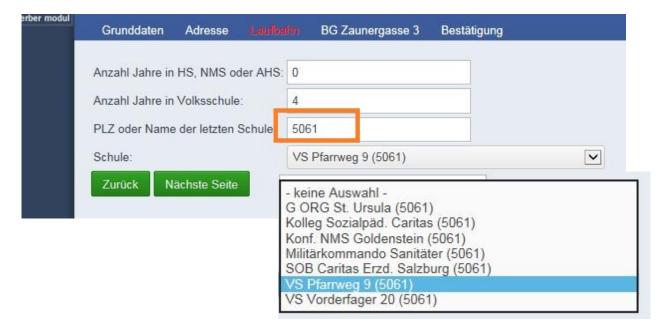

Here, please enter the data for your child's previous school if your child attended a school in Austria. Otherwise leave the fields blank.

Important: once you have entered the school postcode (PLZ), you can select the address from the drop-drown options.