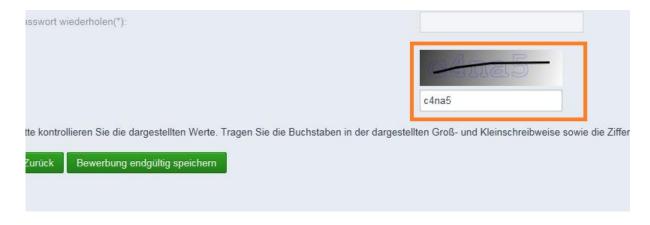

## Schulform 1 is 1010

In case a different school is your first preference, enter "nein" in the field SCHULDATEN Erstwahl.

Before saving, please complete the captcha. Enter the symbols that are crossed out into the field.